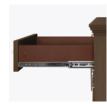

**Door Hinges** 

100° self-closing, kitchengrade Blum® Euro Hinges both dowel and mechprovide a smooth motion.

Drawers

Are constructed with anical fasteners for additional strength. Ball bearing removable slides are fully extendable.