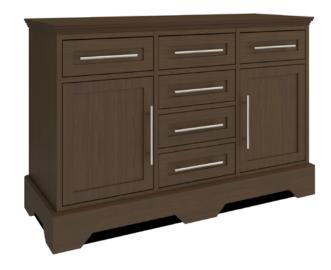

## dorchester Credenza Station - 48"W

The Dorchester Credenza Station combines traditional detailing with modern architectural lines, while providing plenty of storage. There are three sizes to suit your needs with black panels behind the plinth base, which act as dust traps, for ease of cleaning. There is more than enough storage in the credenza's six drawers and two side cabinets, which contain adjustable shelves.

Model: DOBF62S48 48W 18D 32H