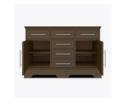

## dorchester Credenza Station - 48"W

The Dorchester Credenza Station combines traditional detailing with modern architectural lines, while providing plenty of storage. There are three sizes to suit your needs with black panels behind the plinth base, which act as dust traps, for ease of cleaning. There is more than enough storage in the credenza's six drawers and two side cabinets, which contain adjustable shelves.

Model: DOBF62S48 48W 18D 32H