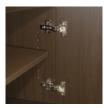

**Door Hinges** 

100° self-closing, kitchengrade Blum® Euro Hinges both dowel and mechprovide a smooth motion.

Drawers

Are constructed with anical fasteners for additional strength. Ball bearing removable slides are fully extendable.