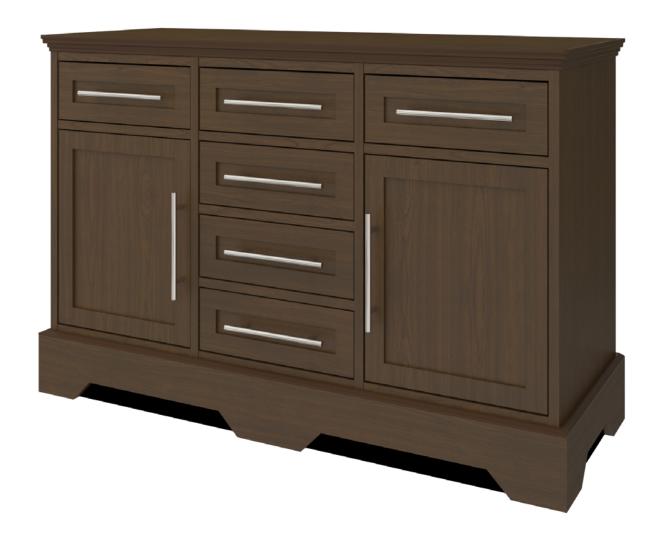

## dorchester Credenza Station - 48"W

The Dorchester Credenza Station combines traditional detailing with modern architectural lines, while providing plenty of storage. There are three sizes to suit your needs with black panels behind the plinth base, which act as dust traps, for ease of cleaning. There is more than enough storage in the credenza's six drawers and two side cabinets, which contain adjustable shelves.

Model: DOBF62S48 48W 18D 32H

**Door Hinges** 

100° self-closing, kitchengrade Blum® Euro Hinges both dowel and mechprovide a smooth motion.

Drawers

Are constructed with anical fasteners for additional strength. Ball bearing removable slides are fully extendable.

Adjustable Shelf

Unit includes adjustable enclosed shelves.

**Optional Widths** 

Choose from 3 optional widths - 48", 60" or 72".