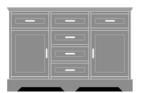

## dorchester Credenza Station - 48"W

The Dorchester Credenza Station combines traditional detailing with modern architectural lines, while providing plenty of storage. There are three sizes to suit your needs with black panels behind the plinth base, which act as dust traps, for ease of cleaning. There is more than enough storage in the credenza's six drawers and two side cabinets, which contain adjustable shelves.

Model: DOBF62S48 48W 18D 32H