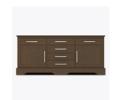

## dorchester Credenza Station - 48"W

The Dorchester Credenza Station combines traditional detailing with modern architectural lines, while providing plenty of storage. There are three sizes to suit your needs with black panels behind the plinth base, which act as dust traps, for ease of cleaning. There is more than enough storage in the credenza's six drawers and two side cabinets, which contain adjustable shelves.

Model: DOBF62S48 48W 18D 32H