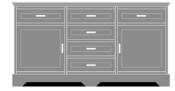

### Statement of Line

**DOBF62S48** 

48W 18D 32H

DOBF62S60 60W 18D 32H

**DOBF62S72** 

72W 18D 32H